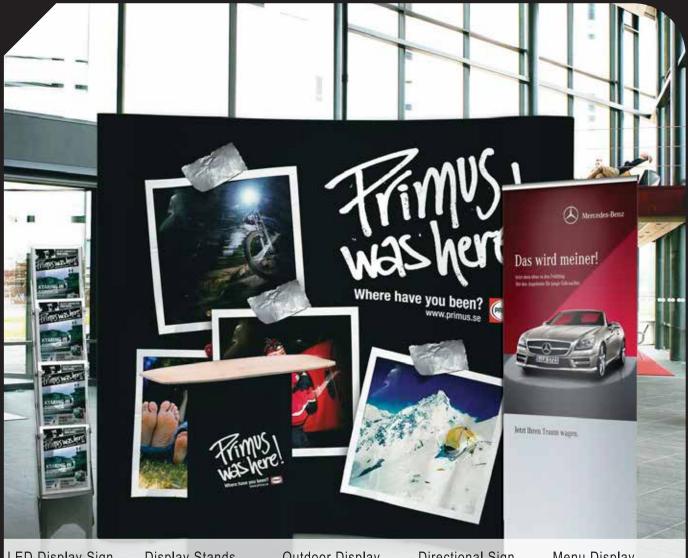

# **Display Signage**

Roll up Stand

Popup Stand

Kinek

Menu Display

Wooden Display Stand

Acrylic Display Stand

Wayfinding Display

Outdoor Display Signage

Directional Sign

Display Flag

**Digital Display** 

Display Stand with Base

### **Display Signages**

Displays Signs are powerful retail advertising tool when used in the form of a banner stand, roll up, pop up etc... These can be placed in front of or in your business to educate customers on your product or service.

#### Illumination:

- LED
- Fluorescent

Displays are an excellent way to bring recognition of your business or products to customers

Roll up

Popur

**Digital Display** 

Kiosk

**Display Flag** 

Menu Display

**Outdoor Display Sign** 

**Directional Sign** 

**Wayfinding Display Sign** 

LED Display Sign

Display Stands

Outdoor Display

Directional Sign

Menu Display