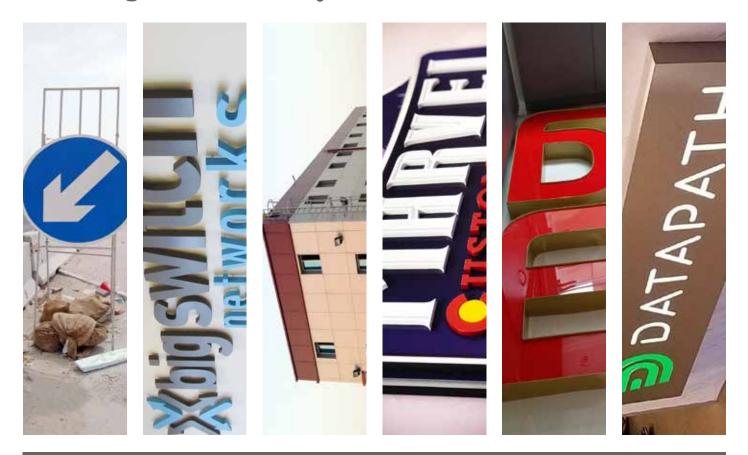

#### THE POWER OF SIGNAGE

Signage is everywhere. It drives customers to your business and directs people around your workplace. It's on the front of a building, the side of a van and above your door. It can bring your brand to life, generate response, re-energise your office or simply make people safe. School or building site, factory or shop floor, articulated lorry or articulating your message: signage is potent, compelling, creative and versatile.

### **Outdoor Illuminated Signage**

Custom illuminated signage provides some of the most eye-catching and sophisticated options available in the industry.

3d Letters

Front & Backlit Signs

**Channelume Letters** 

**Stainless Steel Letters** 

**Acrylic Signs** 

Cladding Sign

**Neon Sign** 

Flexface Signs