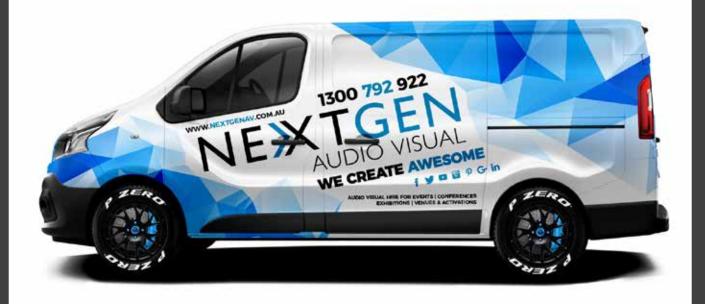

#### **Vehicle Graphics**

Business is mobile, advertising is everywhere and we've got a match for you with custom car graphics from Alraza. Vehicle wraps are the most impactful way to create a buzz for your advertising message on the street.

#### Materials Used:

- 3M Vinyl (Full or Half Curve)
- 3M Lamination.
- Oneway vision vinyl for glass.

#### Features:

- 24/7 Mobile Advertising With Vehicle Graphics.
- High performance vinyl
- · Wide range of colors.

#### How is it applied?

Vehicle Wraps are applied in sheets of vinyl. The vinyl used is made for this application and has a top clear cover called a laminate. When the wrap is installed, it covers the existing paint of the vehicle. When done correctly the finished product will resemble a painted surface free of any bubbles.