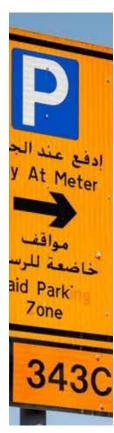

### Traffic & Safety Sign

We manufacture traffic control, parking and custom street signs, aluminium sign blanks, reflective sign faces, and die-cut letters, numbers, and symbols.

Whether after regulatory traffic control or a speciality road signage design, Alraza Solutions can supply an extensive range.

#### Applications:

- Standard Street Signage Stop signs, Speed limit signs, warning sign etc.
- Custom street signage for business complexes, amusement parks, residential developments, and shopping centres
- Wayfinding and directional signs.

Kahramaa Substation Signage

**Temporary Traffic Signage** 

**Parking Signage** 

**Portable Traffic Sign** 

**Folding Type Safety Sign** 

**Construction Site Sign** 

Safety Signage

**PPE Signs** 