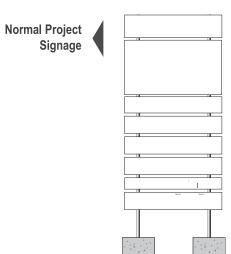

### **Project Signage**

Alraza Solutions is very well experienced in Project Signage Making. Our experienced dedicated workers make it very simple and easy to install any complicated site signages in its complete perfection.

#### Materials Used:

- Galvanised GI Poles
- MS Tube frame
- Base Plate to fix the Signage
- Concrete Base

#### **Graphics:**

- · Digital Printed Flexface facia
- Digital Printed Vinyl Graphics

#### Illumination:

- · Florescent Tubes inside each Signage.
- Spot light on top and bottom of the whole signage

#### Application:

- With the help of base plate on bottom of the signage
- Placing the whole signage on the concrete holes
- Where ever this type of signage is required there is a unique type of application.

#### Longevity & UV Stability: :

- Temporary Outdoor for construction site.
- Illuminated / Non-Illuminated

Illuminated Project Sign

**Heavy Project Signage** 

**GI Pole Frame** 

**Square Pipe Frame** 

**Site Fence Covering** 