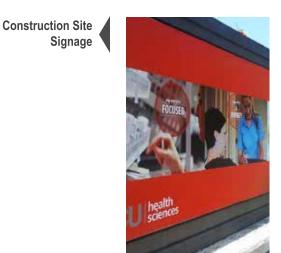

#### Longevity & UV Stability: :

- Temporary Outdoor for construction site.
- Illuminated / Non-Illuminated

Illuminated Project Sign

**Heavy Project Signage** 

**GI Pole Frame** 

**Square Pipe Frame** 

**Site Fence Covering** 

Kahramaa Substation Signage

**Temporary Traffic Signage** 

**Parking Signage** 

**Portable Traffic Sign** 

**Folding Type Safety Sign** 

**Construction Site Sign** 

Safety Signage

**PPE Signs** 