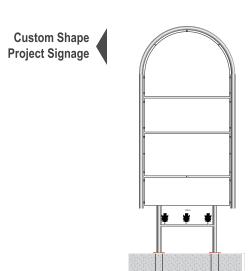

### **Project Signage**

Alraza Solutions is very well experienced in Project Signage Making. Our experienced dedicated workers make it very simple and easy to install any complicated site signages in its complete perfection.

#### Materials Used:

- Galvanised GI Poles
- MS Tube frame
- Base Plate to fix the Signage
- Concrete Base

#### **Graphics:**

- · Digital Printed Flexface facia
- Digital Printed Vinyl Graphics

#### Illumination:

- · Florescent Tubes inside each Signage.
- Spot light on top and bottom of the whole signage

#### Application:

- With the help of base plate on bottom of the signage
- Placing the whole signage on the concrete holes
- Where ever this type of signage is required there is a unique type of application.

#### Longevity & UV Stability: :

- Temporary Outdoor for construction site.
- Illuminated / Non-Illuminated

Illuminated Project Sign

**Heavy Project Signage** 

**GI Pole Frame** 

**Square Pipe Frame** 

**Site Fence Covering** 

**Custom Shape** 

\*Note: Project Signage requires permission from the Municipality.