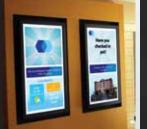

Outdoor Display Signage

Directional Sign

Display Flag

**Digital Display** 

Display Stand with Base

### **Display Signages**

Displays Signs are powerful retail advertising tool when used in the form of a banner stand, roll up, pop up etc... These can be placed in front of or in your business to educate customers on your product or service.

#### Illumination:

- LED
- Fluorescent

Displays are an excellent way to bring recognition of your business or products to customers

Roll up

Popur

**Digital Display** 

Kiosk

**Display Flag** 

Menu Display

**Outdoor Display Sign** 

**Directional Sign** 

**Wayfinding Display Sign** 

LED Display Sign

Display Stands

Outdoor Display

Directional Sign