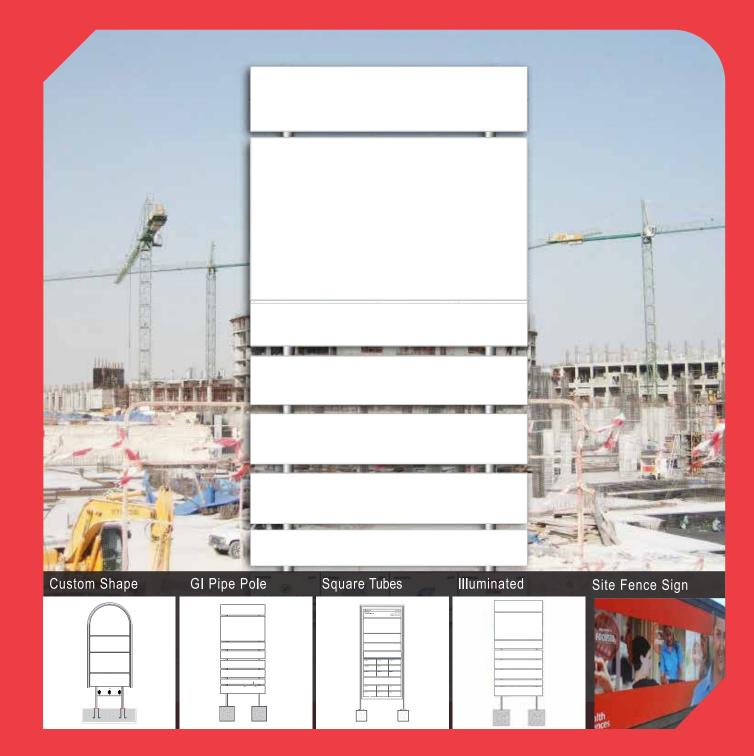

### **Project Signage**

Alraza Solutions is very well experienced in Project Signage Making. Our experienced dedicated workers make it very simple and easy to install any complicated site signages in its complete perfection.

#### Materials Used:

- Galvanised GI Poles
- MS Tube frame
- Base Plate to fix the Signage
- Concrete Base

#### **Graphics:**

- · Digital Printed Flexface facia
- Digital Printed Vinyl Graphics

#### Illumination:

- · Florescent Tubes inside each Signage.
- Spot light on top and bottom of the whole signage

#### Application:

- With the help of base plate on bottom of the signage
- Placing the whole signage on the concrete holes
- Where ever this type of signage is required there is a unique type of application.

#### Longevity & UV Stability: :

- Temporary Outdoor for construction site.
- Illuminated / Non-Illuminated

Illuminated Project Sign

**Heavy Project Signage** 

**GI Pole Frame** 

**Square Pipe Frame** 

**Site Fence Covering** 

**Custom Shape** 

\*Note: Project Signage requires permission from the Municipality.