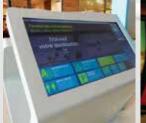

Outdoor Display Signage

Directional Sign

Display Flag

**Digital Display** 

Display Stand with Base

#### Illumination:

- LED
- Fluorescent

Displays are an excellent way to bring recognition of your business or products to customers

Roll up

Popur

**Digital Display** 

Kiosk

**Display Flag** 

Menu Display

**Outdoor Display Sign** 

**Directional Sign** 

**Wayfinding Display Sign** 

LED Display Sign

Display Stands

Outdoor Display

Directional Sign