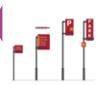

# traffic s Safety Sign

### Traffic & Safety Sign

We manufacture traffic control, parking and custom street signs, aluminium sign blanks, reflective sign faces, and die-cut letters, numbers, and symbols.

Whether after regulatory traffic control or a speciality road signage design, Alraza Solutions can supply an extensive range.

#### **Extensive Range:**

- Kahramaa Substation Signage Installed as a warning sign on substation wall
- Temporary Traffic Signage Intented for new work no lines marked, detour.
- Safety Signage Installed on the sets of construction sites.
- Emergency Sign Giving directions in emergency situations (EXIT, Assembly point etc.)

#### Applications:

- Standard Street Signage Stop signs, Speed limit signs, warning sign etc.
- Custom street signage for business complexes, amusement parks, residential developments, and shopping centres
- Wayfinding and directional signs.

Kahramaa Substation Signage

**Temporary Traffic Signage** 

**Parking Signage** 

**Portable Traffic Sign** 

**Folding Type Safety Sign** 

**Construction Site Sign** 

Safety Signage

**PPE Signs** 