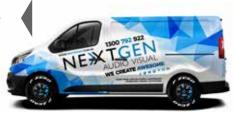

# **Vehicle Graphics**

Full Wrap

Delivery Bike with or without ilght

#### **Vehicle Graphics**

Business is mobile, advertising is everywhere and we've got a match for you with custom car graphics from Alraza. Vehicle wraps are the most impactful way to create a buzz for your advertising message on the street.

#### Materials Used:

- 3M Vinyl (Full or Half Curve)
- 3M Lamination.
- Oneway vision vinyl for glass.

#### Features:

- 24/7 Mobile Advertising With Vehicle Graphics.
- High performance vinyl
- · Wide range of colors.

#### How is it applied?

Vehicle Wraps are applied in sheets of vinyl. The vinyl used is made for this application and has a top clear cover called a laminate. When the wrap is installed, it covers the existing paint of the vehicle. When done correctly the finished product will resemble a painted surface free of any bubbles.

#### Can it be removed?

Yes. Vehicle Wraps are very removable and leave no remaining effect on your vehicle.

- Removable Branding on vehicles
- Full color graphics
- Standard & custom sizes

\*Note: Vehicle Wrapping requires permission from the Municipality.

National Day Special Wrapping

Full wrap with 3M vinyl

Half Wrap

**Plotted vinyl Graphics** 

**Magnetic Sign** 

**Delivery Bike box** 

**Car Toppers** 

Vehicle Graffiti

**Bumper Stickers** 

**Rear Window Decals** 

Full or Half Wrap

Plotted Graphics

Delivery Bike

Magnetic

Car Topper