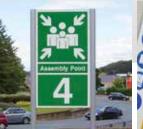

#### **Extensive Range:**

- Kahramaa Substation Signage Installed as a warning sign on substation wall
- Temporary Traffic Signage Intented for new work no lines marked, detour.
- Safety Signage Installed on the sets of construction sites.
- Emergency Sign Giving directions in emergency situations (EXIT, Assembly point etc.)