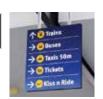

# **Display Signage**

Roll up Stand

Popup Stand

Kinek

Menu Display

Wooden Display Stand

Acrylic Display Stand

Wayfinding Display

Outdoor Display Signage

Directional Sign

Display Flag

**Digital Display** 

Display Stand with Base

### **Display Signages**

Displays Signs are powerful retail advertising tool when used in the form of a banner stand, roll up, pop up etc... These can be placed in front of or in your business to educate customers on your product or service.

Menu Display

**Outdoor Display Sign** 

**Directional Sign** 

**Wayfinding Display Sign** 

LED Display Sign

Display Stands

Outdoor Display

Directional Sign