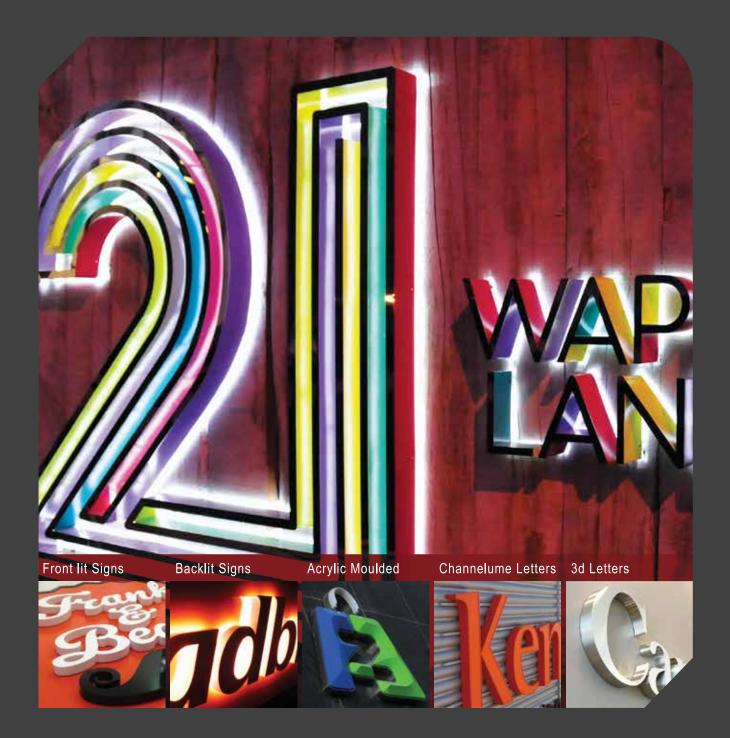

# **Outdoor Signage**

Led Signs

Frontlit Signs

Backlit Signs

Front & Backlit

Stainless Steel

Channelume

Cladding Sign

Wood Sign

Neon Sign

Acrylic Sign

Flexface Signs

3d Letters

3d Letters

Front & Backlit Signs

**Channelume Letters** 

**Stainless Steel Letters** 

**Acrylic Signs** 

Cladding Sign

**Neon Sign** 

Flexface Signs

Wooden Signs

**Acrylic Moulded Letters** 