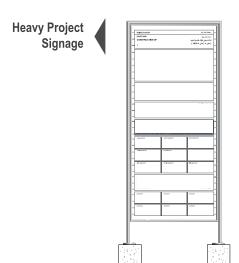

### **Project Signage**

Alraza Solutions is very well experienced in Project Signage Making. Our experienced dedicated workers make it very simple and easy to install any complicated site signages in its complete perfection.

#### Materials Used:

- Galvanised GI Poles
- MS Tube frame
- Base Plate to fix the Signage
- Concrete Base

#### **Graphics:**

- · Digital Printed Flexface facia
- Digital Printed Vinyl Graphics

#### Illumination:

- · Florescent Tubes inside each Signage.
- Spot light on top and bottom of the whole signage

#### Application:

- With the help of base plate on bottom of the signage
- Placing the whole signage on the concrete holes
- Where ever this type of signage is required there is a unique type of application.

#### Longevity & UV Stability: :

- Temporary Outdoor for construction site.
- Illuminated / Non-Illuminated

Illuminated Project Sign

**Heavy Project Signage** 

**GI Pole Frame** 

**Square Pipe Frame** 

**Site Fence Covering** 