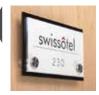

## Indoor Signage

Indoor signs can range from way finding signs to decorative and playful wall vinyl. We make everything that tells people where to go, what not to touch, how much it will cost and if they can get fries with that.

#### Longevity & UV Stability: :

- Permanent Signages
- Illuminated / Non-Illuminated

Alraza has one of the widest range of Indoor Signage including Light Boxes, Shop fitting, Office Signs, Vinyl Banners, Snap frame posters, Showcards, Menu Stands, Multi- Stands, Info Holders, Aluminium signs and Signposts.

**Reception Signage** 

**Wall Mounting Signs** 

**Indoor Graphic Signage** 

Corridor Sign

**Custom Wallpaper** 

Sliding Sign

**Personalized Name Plates** 

**Metal Plaque Engraving** 