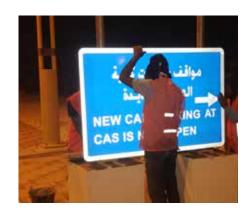

### Traffic & Safety Sign

We manufacture traffic control, parking and custom street signs, aluminium sign blanks, reflective sign faces, and die-cut letters, numbers, and symbols.

Whether after regulatory traffic control or a speciality road signage design, Alraza Solutions can supply an extensive range.

#### Applications:

- Standard Street Signage Stop signs, Speed limit signs, warning sign etc.
- Custom street signage for business complexes, amusement parks, residential developments, and shopping centres
- Wayfinding and directional signs.