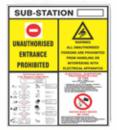

#### **Extensive Range:**

- Kahramaa Substation Signage Installed as a warning sign on substation wall
- Temporary Traffic Signage Intented for new work no lines marked, detour.
- Safety Signage Installed on the sets of construction sites.
- Emergency Sign Giving directions in emergency situations (EXIT, Assembly point etc.)

Kahramaa Substation Signage

**Temporary Traffic Signage** 

**Parking Signage** 

**Portable Traffic Sign** 

**Folding Type Safety Sign** 

**Construction Site Sign** 

Safety Signage

**PPE Signs** 