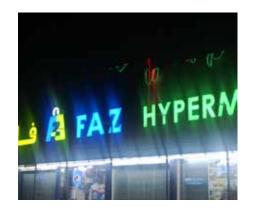

### **Outdoor Illuminated Signage**

Custom illuminated signage provides some of the most eye-catching and sophisticated options available in the industry.

#### Life Expectancy:

- Permanent Outdoors
- · Faces depending on Materials used
- There is no guarantee of face life expectancy as climate conditions vary

Nothing makes more of an impact than illuminated signs, both day and night!