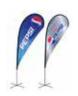

# **Display Signage**

Roll up Stand

Popup Stand

Kinek

Menu Display

Wooden Display Stand

Acrylic Display Stand

Wayfinding Display

Outdoor Display Signage

Directional Sign

Display Flag

**Digital Display** 

Display Stand with Base

### **Display Signages**

Displays Signs are powerful retail advertising tool when used in the form of a banner stand, roll up, pop up etc... These can be placed in front of or in your business to educate customers on your product or service.

#### Illumination:

- LED
- Fluorescent

Displays are an excellent way to bring recognition of your business or products to customers

Roll up

Popur

**Digital Display** 

Kiosk

**Display Flag** 

Menu Display

**Outdoor Display Sign** 

**Directional Sign** 

**Wayfinding Display Sign** 

LED Display Sign

Display Stands

Outdoor Display

Directional Sign