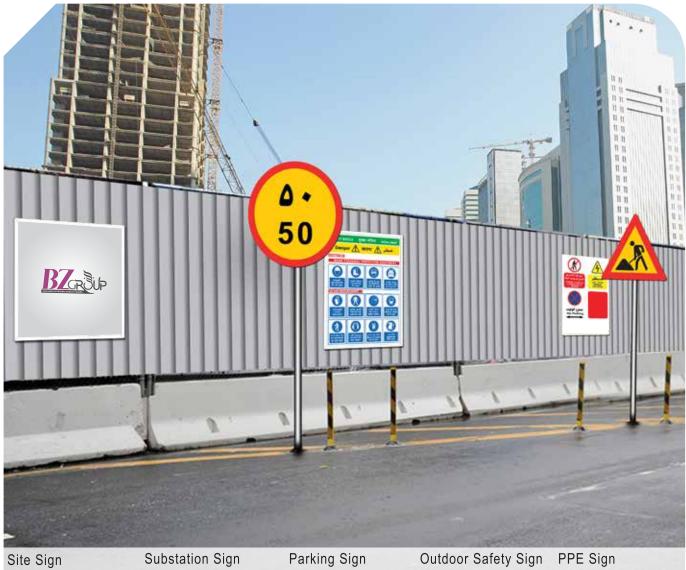

### Traffic & Safety Sign

We manufacture traffic control, parking and custom street signs, aluminium sign blanks, reflective sign faces, and die-cut letters, numbers, and symbols.

Whether after regulatory traffic control or a speciality road signage design, Alraza Solutions can supply an extensive range.

#### **Extensive Range:**

- Kahramaa Substation Signage Installed as a warning sign on substation wall
- Temporary Traffic Signage Intented for new work no lines marked, detour.
- Safety Signage Installed on the sets of construction sites.
- Emergency Sign Giving directions in emergency situations (EXIT, Assembly point etc.)

#### Materials Used:

- Aluminium
- · Aluminium Composite
- GI Pole
- MS Tubes
- Aluminium Profile And Clamps

#### Letters & Graphics:

- 3M high intensity prismatic Class 1 and diamond grade reflective
- Normal Reflective Vinyl
- · Digital Printed or Plotted Graphics

#### Applications:

- Standard Street Signage Stop signs, Speed limit signs, warning sign etc.
- Custom street signage for business complexes, amusement parks, residential developments, and shopping centres
- Wayfinding and directional signs.

Kahramaa Substation Signage

**Temporary Traffic Signage** 

**Parking Signage** 

**Portable Traffic Sign** 

**Folding Type Safety Sign** 

**Construction Site Sign** 

Safety Signage

**PPE Signs** 

**Emergency Illuminated Sign** 

Danger
This is a hazardous area
No unauthorised entry All visitors please report to site office

PPE Sign