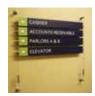

## Indoor Signage

Indoor signs can range from way finding signs to decorative and playful wall vinyl. We make everything that tells people where to go, what not to touch, how much it will cost and if they can get fries with that.

**Reception Signage** 

**Wall Mounting Signs** 

**Indoor Graphic Signage** 

Corridor Sign

**Custom Wallpaper** 

Sliding Sign

**Personalized Name Plates** 

**Metal Plaque Engraving** 