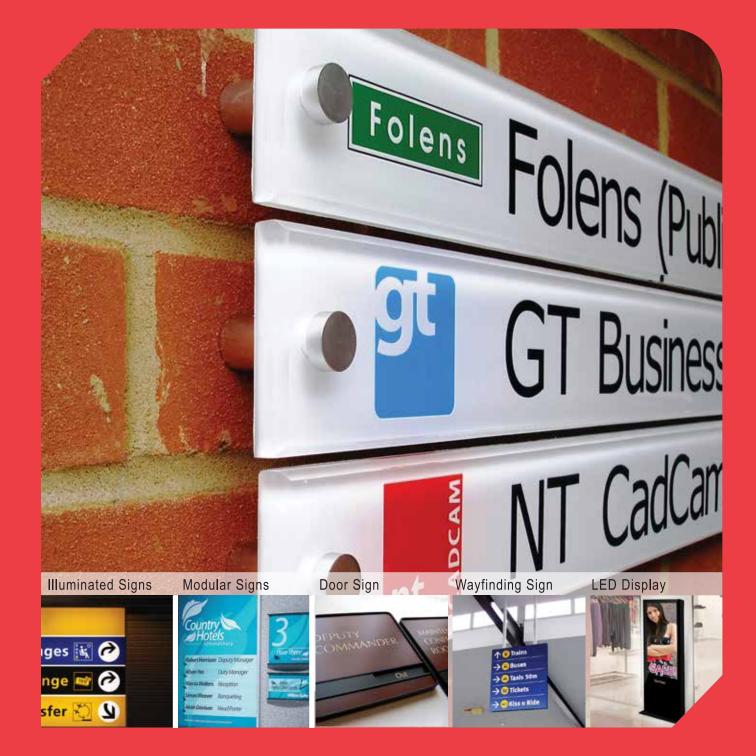

# **Indoor Signage**

**Door Signs** 

**Wall Mounting** 

Modular Sign

Sliding Sign

**Sliding Door Sign** 

Personalized Name Plates

**Wayfinding Sign** 

Metal Plaque Engraving

Corridor Sign

Indoor Reception Signage

Indoor Graphic Signage

**Custom Wallpaper** 

**Reception Signage** 

**Wall Mounting Signs** 

**Indoor Graphic Signage** 

Corridor Sign

**Custom Wallpaper** 

Sliding Sign

**Personalized Name Plates** 

**Metal Plaque Engraving** 

Modular Sign

**Hanging Wayfinding Sign** 