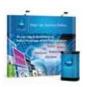

### **Display Signages**

Displays Signs are powerful retail advertising tool when used in the form of a banner stand, roll up, pop up etc... These can be placed in front of or in your business to educate customers on your product or service.

#### Features:

- Portable
- · Good for trade show displays
- Easy installation and application

#### Applications:

- · Trade show booths
- Corporate events
- · Sporting events
- · Promotional events
- · Wedding Reception